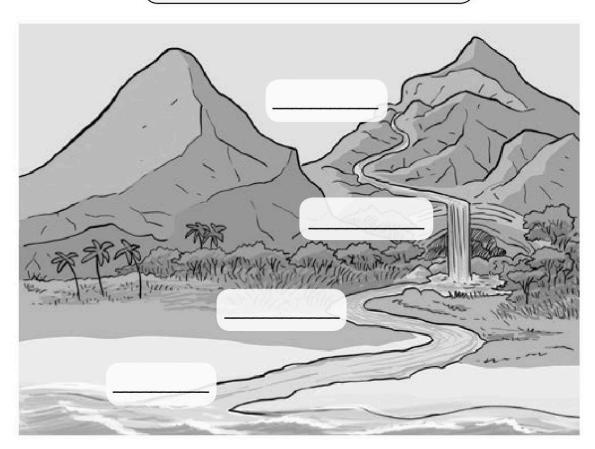

## Qu 3. Study the picture carefully then,

Fill in the blanks with the words given below.

river mouth waterfall source

Now complete the sentences below with the given words:

| <u>mouth</u>                                               | <u>mountains</u> | Grand River South East   | <u>source</u> |
|------------------------------------------------------------|------------------|--------------------------|---------------|
| (a) A river flows f                                        | from the         | and highland to lowland. |               |
| (b) The place where a river starts is known as its         |                  |                          |               |
| (c) The place where a river enters the sea is known as its |                  |                          |               |
| (d) The longest river in Mauritius is                      |                  |                          |               |